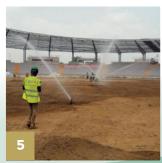

### GREGORI CONSTRUCTION PROCESS

Key steps of construction work

Subgrade preparation earthworks, grading, levelling and compaction

Drainage system and geotextile fabric installation

Filling the drainage trenches with gravel

Laying the growth substrate

Watering after seeding the lawn

Construction of the athletics track

Maintenance, mowing and fertilizing