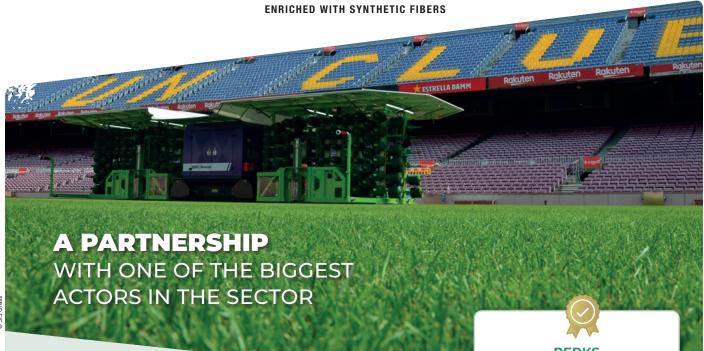

#### HYBRID LAWN - \*\*\*-NATURAL LAWN ENRICHED WITH SYNTHETIC FIBERS **ADVANTAGES** Optimal playing surface Natural Synthetic fiber grass root Resistant to intensive play, Visual appearance retained even after long periods of play, Synthetic fiber support Possibility to adjust the surface hardness, grip and ball bounce, 8 x more drainage capacity, 3 x more playing time, Lifetime up to 8 years. MORE INFORMATION Enriched growing Ask my expert for advice