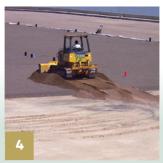

### GREGORI CONSTRUCTION PROCESS

Key steps of construction work

Subgrade preparation earthworks, grading, levelling and compaction

Drainage system and geotextile fabric installation

Filling the drainage trenches with gravel

Laying the growth substrate

Watering after seeding the lawn

Construction of the athletics track

Maintenance, mowing and fertilizing