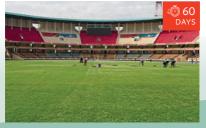

#### Seeding

- Choice according to climate and playing intensity to ensure playability within 90 days
- Cutting for faster growth