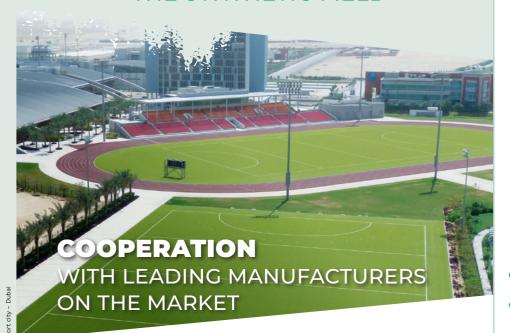

### THE ATHLETICS TRACK

Thanks to its know-how and its mastery of all the construction process of the athletics track (Primer, SBR & resin layer, filler layer, EPDM final layer & colored resin), Gregori International offers you a wide range of track surfaces.

Whether it is a stabilized surface or a high-end surface, these tracks can achieve the required performance

according to World Athletics Standards after

homologation.

Year-round playability in consistent conditions

- Stable grounds, even at extreme temperatures,
- UV, weather and wear resistance,
- Non-slip permeable or impermeable grounds,
- Good adhesion to the substrate,
- Optimal performance to meet World Athletics Standards