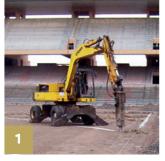

### GREGORI CONSTRUCTION PROCESS

Key steps of construction work

Subgrade preparation earthworks, grading, levelling and compaction

Drainage system and geotextile fabric installation

Filling the drainage trenches with gravel