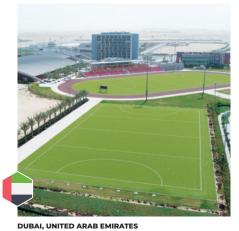

#### **MORE CONSTRUCTIONS HERE!**

FOOTBALL, RUGBY, CRICKET, BASEBALL, EQUESTRIAN GROUNDS...

NAIROBI, KENYA

El Harti Stadium

Dubai Sport City

Hong-Kong Stadium

Bépanda Reunification Stadium, CAMEROON • Kenitra Municipal Stadium, MOROCCO • Khourigba Municipal Stadium, MOROCCO • American School of Tangiers Football Field, MOROCCO • Oyala Stadium, EQUATORIAL GUINEA • Agadir Annex Stadium, MOROCCO • Mbini Stadium, EQUATORIAL GUINEA • Dubai Sports City, UNITED ARAB EMIRATES • Cricket World Cup 2007, CARIBBEAN, Construction of 6 competitive cricket fields • Charles de Gaulle Stadium, Porto Novo, BENIN • Rollins College Football Field, Orlando, U.S.A • Bon Encontre Stadium, Agen, FRANCE • Kingston National Stadium, JAMAICA • Montego Bay National Stadium, JAMAICA • Zayed Cricket Ground, Abu Dhabi, U.A.E. • Bermuda National Stadium, BRITISH ANTILLES • Macau Taipa Stadium, P.R.C. • Hong Kong Stadium, CHINA • Montjuic Olympic Park, Barcelona, SPAIN