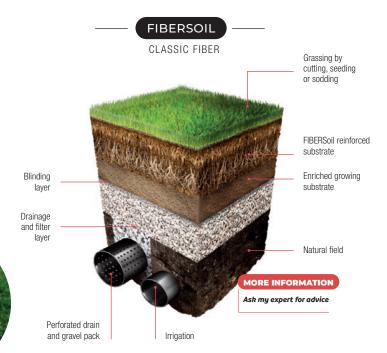

A process reducing installation time frame to complete the work.

FIBERSOIL TECHNOLOGY

This technology is used for intensive practice and offers a better support stability to the players.

It consists of a mixture of silica sand and polypropylene fiber, which gives the grass root system, a greater resistance and limits tearing.

# A Reinforced natural lawn ground

- Playability within 6 weeks after grassing,
- Playing time is twice as long as a field with a conventional substrate (soil/sand),
- Better stability of the playing surface,
- Turf resistant to difficult climates,

### THE **PREMIUM** HYBRID LAWN

The natural field is reinforced with artificial fibers, which are injected at a depth of about 18 cm to give vertical reinforcement throughout the field.

These fibers extend 15 to 20 mm beyond the root zone. On average, 20 million synthetic fibers are installed per field.